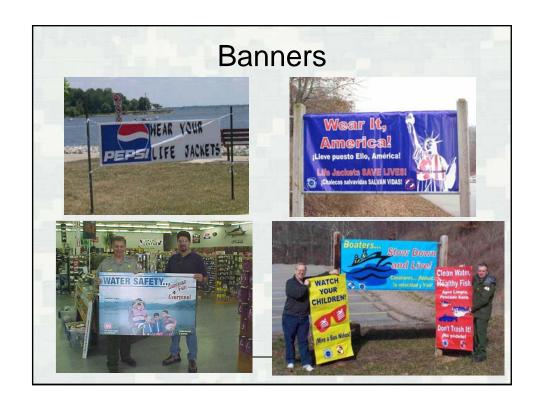

SCGA Flotilla near you at www.cgaux.org/units.php













# Boat U.S. Foundation National MOU Life Jacket Loaner Program Grassroots Grants Free Brochures On-line Boating Simulator and Games On-line Boater's Toolbox www.boatus.com/foundation





# C.A.S.T. "Catch A Special Thrill" for Kids Foundation www.castforkids.org Fishing National Interagency MOU Provides special needs populations the opportunity to enjoy a quality outdoor recreational experience Hosts over 50 events per year and expands the number of events every year

### National Water Safety Congress International Boating and Water Safety Summit Grassroots Grants Awards Program Cold Water Boot Camp USA Programs USACE Employees serve on Board of Directors Www.watersafetycongress.org