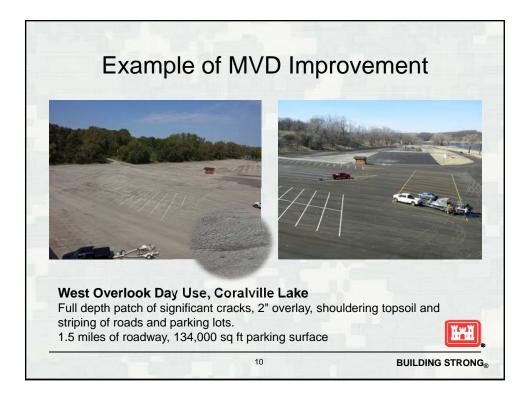

| Grantmaker Name                                     | Contact                                        | Street Address 1                    | City             | State | ZIP Code                                  | Telephone      | Fax     |
|-----------------------------------------------------|------------------------------------------------|-------------------------------------|------------------|-------|-------------------------------------------|----------------|---------|
| 3M Foundation                                       | Cynthia F. Kleven, Secy.                       | 3M Ctr., Bldg., 225-01-S-23         | St. Paul         | MN    | 55144-1000                                | (651) 733-0144 | (651) 7 |
| Alcoa Foundation                                    |