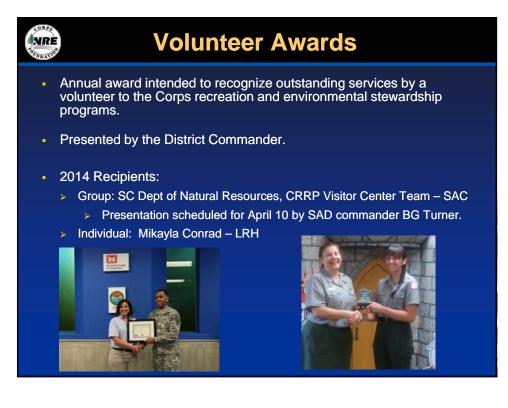

# **Excellence in Partnerships Award**

- Annual award intended to recognize outstanding contributions by a partner to the Corps recreation and environmental stewardship programs.
- Presented in conjunction with PAC team spring meeting.
- Past Recipients:
  - > 2001: Bay Model Association
  - > 2003: Upper Texas Coast Waterborne Education Center
  - > 2005: Kaskia-Kaw Rivers Conservancy
  - > 2008: Friends of Lake Sonoma
  - > 2009: Friends of W. Kerr Scott Reservoir
  - > 2010: Friends of Raystown Lake
  - > 2011: Friends of Caesar Creek Lake
  - > 2012: Our Lands and Waters Foundation
  - > 2013: Linn County Parks & Recreation
  - > 2014: Roanoke River Basin Upper Reach