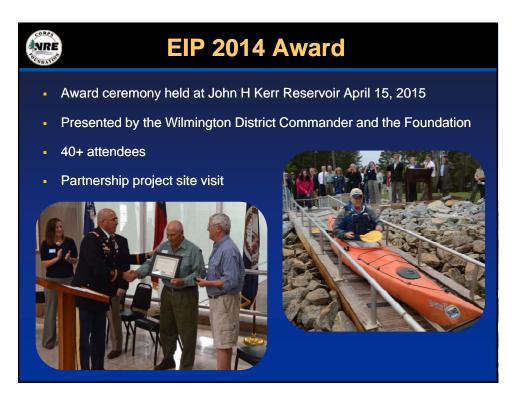

# **Excellence in Partnerships Award**

- Annual award intended to recognize outstanding contributions by a partner to the Corps recreation and environmental stewardship programs.
- Presented in conjunction with PAC team spring meeting.
- Past Recipients:
  - > 2001: Bay Model Association
  - > 2003: Upper Texas Coast Waterborne Education Center
  - > 2005: Kaskia-Kaw Rivers Conservancy
  - > 2008: Friends of Lake Sonoma
  - > 2009: Friends of W. Kerr Scott Reservoir
  - > 2010: Friends of Raystown Lake
  - > 2011: Friends of Caesar Creek Lake
  - > 2012: Our Lands and Waters Foundation
  - > 2013: Linn County Parks & Recreation
  - > 2014: Roanoke River Basin Upper Reach