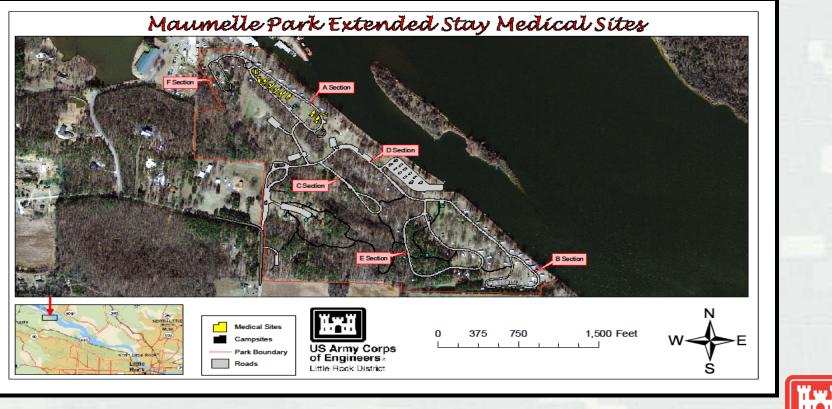

# Campground Overview

**BUILDING STRONG**<sub>®</sub>

#### Campsite Overview

**BUILDING STRONG**<sub>®</sub>

# Russellville Project Office-Maumelle Extended Stay Medical Sites Project Completion