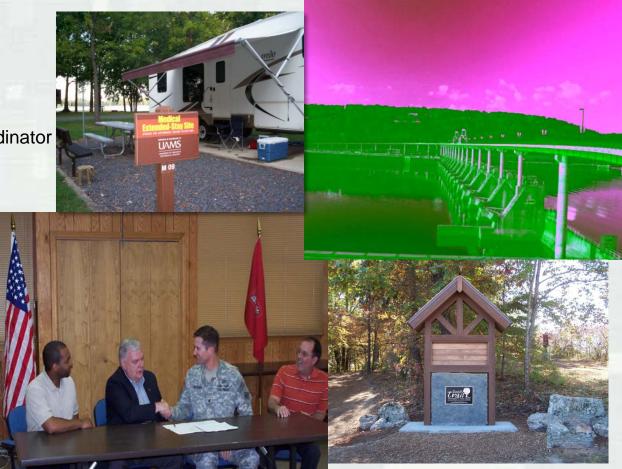

# **SWL Handshake Program**

**Successful Handshake Projects:** 

Maumelle Extended Stay Medical Sites (2008)

David's Trail (2008)

Partner: University of Arkansas for Medical Sciences Cancer Research Center

**Project Description**: Construct 10-full service, handicapped accessible campsites, designed to accommodate long term camping.

- Corps Provided:
  - Design
  - Utilities
  - ► Labor
  - Supplies & Materials
- Partner Provided:
  - ► Funds

# Russellville Project Office-Maumelle Extended Stay Medical Sites Project Completion