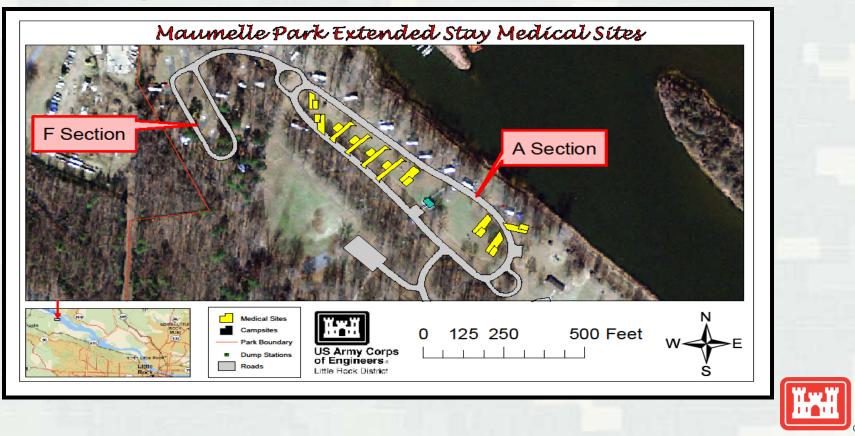

# Campground Overview

**BUILDING STRONG**<sub>®</sub>

#### Campsite Overview

**BUILDING STRONG**<sub>®</sub>

# Russellville Project Office-Maumelle Extended Stay Medical Sites Project Completion