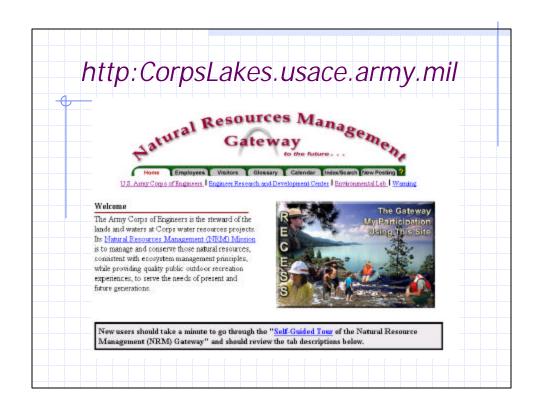

## What is the NRM Gateway ◆Place for NRM managers and staff ◆Learn, Train, Communicate ◆Providing information the way mangers manage Policies

## What is it? A Knowledge Management System Organizing information the way managers manage. Maintaining Corporate knowledge.

## Managers Want a Web Site to...

- ≤Share innovation (best practices)
- Communicate and learn from each other
- Better communicate with the Public