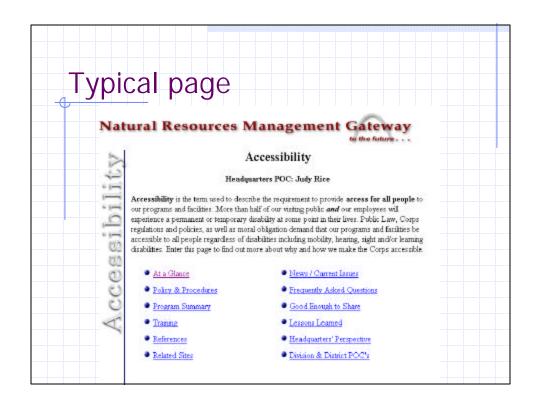

## What is it? A Knowledge Management System Organizing information the way managers manage. Maintaining Corporate knowledge.