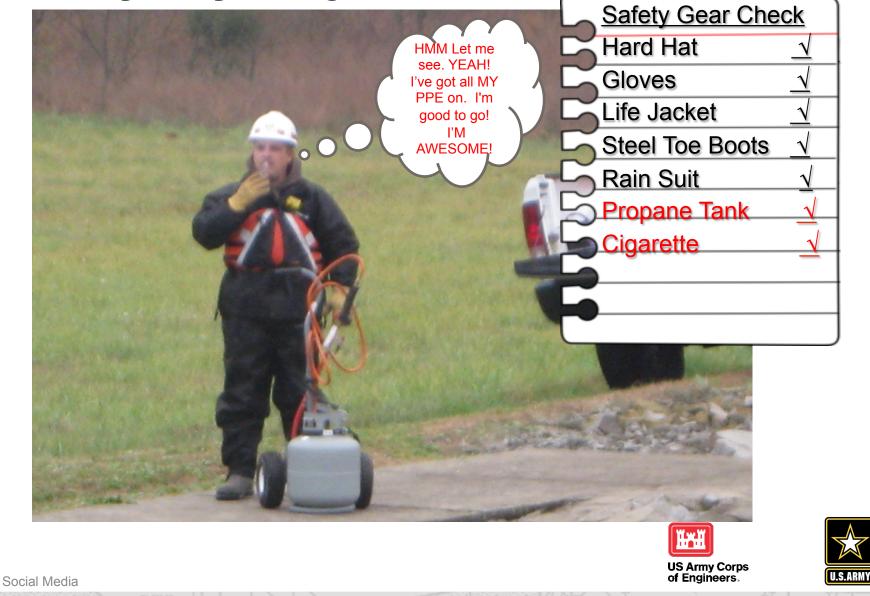

### **Promote Safety**

- Safety Briefing and Activity Hazard Analysis (AHA)
- Personal Protective Equipment (PPE)
- Review for Safety Violations

## Safety is your job too!