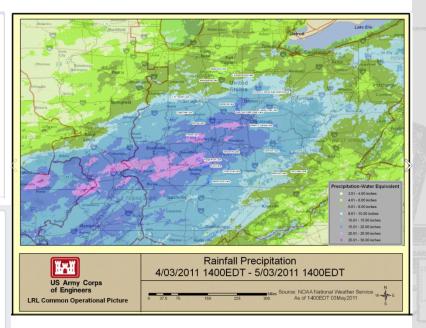

### Example: 2011 Flood

Louisville District, U.S. Army Corps of Engineers April 26, 2011 ()

There have been numerous reports of structural problems with the dam at Cave Run Lake. These reports are false. The dam is structurally safe and operating as intended with over 30% of its total flood control storage capacity available for future incoming rainfall. The daily lake report can be viewed at http://www.lrl.usace.army.mil/wc/reports/lkreport.html

Louisville District, U.S. Army Corps of Engineers April 27, 2011 🛞

By mid-morning we expect water at Rough River Lake to flow through the dam's emergency spillway. It is important to note that this will NOT be a wall of water, but rather a slow rise. If you live near areas that have previously flooded, you can expect water to be higher than it has been before. Take precautions and move to higher ground. Stay away from water-covered roadways.

Louisville District, U.S. Army Corps of Engineers April 27, 2011

I know everybody likes to get photos of the flooding, but we want to remind you to put safety first -- do not drive around barricades or through water. Keep yourself and your families safe!