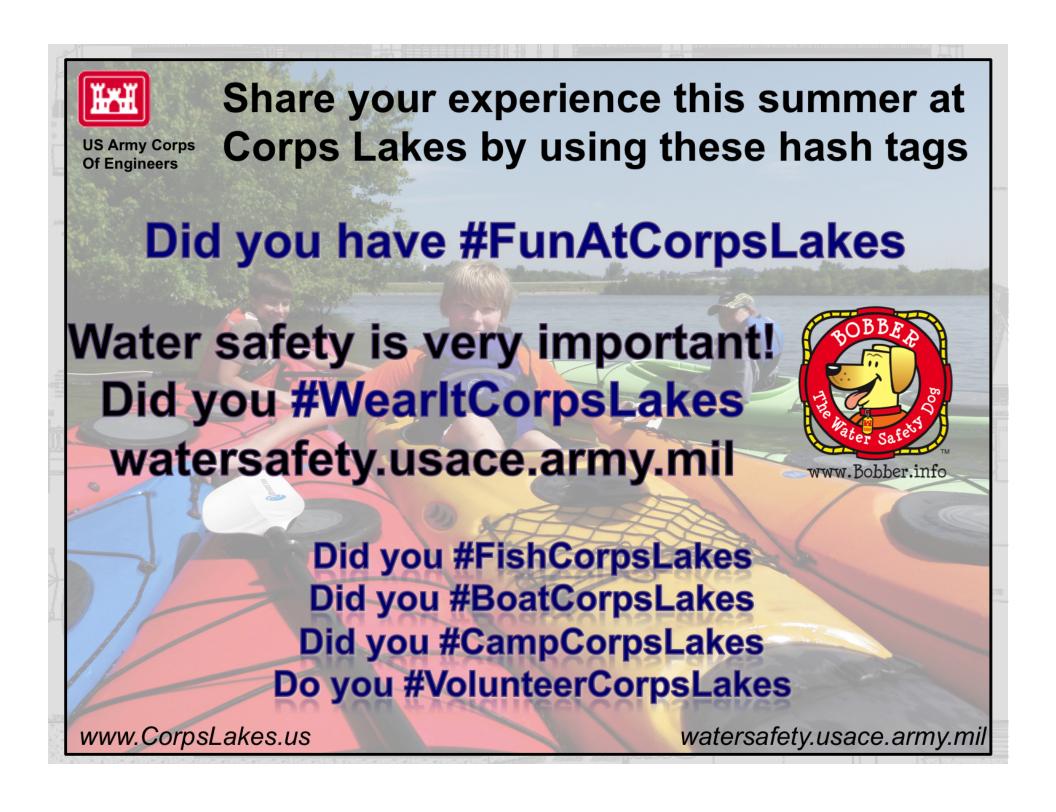

## **Use #Hashtags**

- Help organize information
- Help locate information
- Help reach audiences