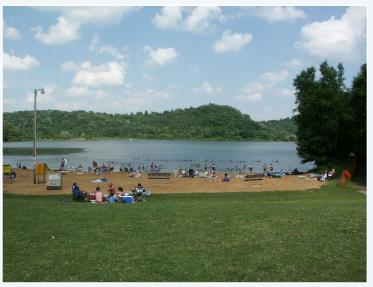

Wisconsin provides places for quality, public outdoor recreation experiences to serve the needs of present and future generations while being consistent with ecosystem management principles. Many of our parks have swimming areas, boat ramps and other water recreation. An abundance of largemouth bass, crappie, bluegill and sunfish provides plenty of action for the angler year-round whether it is from shore or a boat. Come and join the fun!