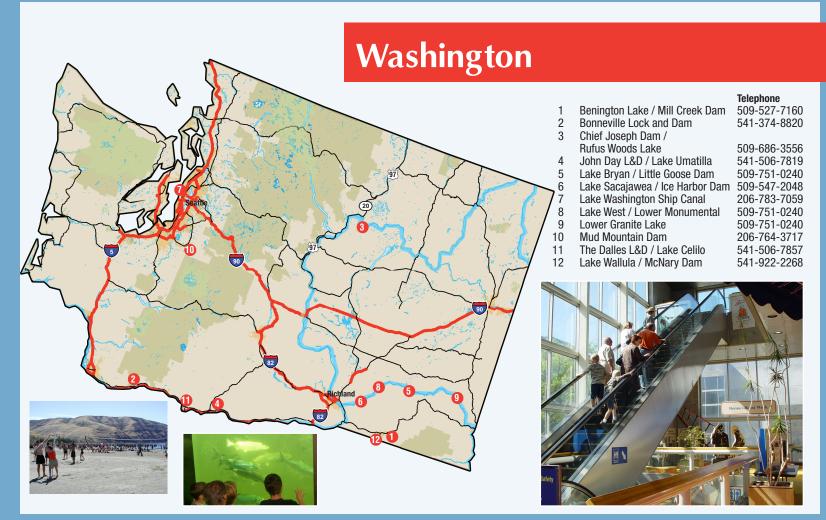

| \\\                                      | Calmostes, CHIC Hook | Pull This | Control Control Audi | delies W | Sallies Sent Hodes | THE HOKE | Into Statio | Shows | Loads | EX / 7 | ALLA PICHIC SHELLETS | Motorize Design Productions | Attalis Missings | Mon Model | Modelited etc. | Alcycle . | To Intelligence | On Six Adding Cell | THE EDUCAL MODILITIES | Disc Prodice | FISH CIRCLE COULTS | Aling Stor | Matel Sky Gloce: | TOTAL EQUIN MADE | THE THE PLEASE OF THE PROPERTY | 氢 |
|------------------------------------------|----------------------|-----------|----------------------|----------|--------------------|----------|-------------|-------|-------|--------|----------------------|-----------------------------|------------------|-----------|----------------|-----------|-----------------|--------------------|-----------------------|--------------|--------------------|------------|------------------|------------------|--------------------------------------------------------------------------------------------------------------------------------------------------------------------------------------------------------------------------------------------------------------------------------------------------------------------------------------------------------------------------------------------------------------------------------------------------------------------------------------------------------------------------------------------------------------------------------------------------------------------------------------------------------------------------------------------------------------------------------------------------------------------------------------------------------------------------------------------------------------------------------------------------------------------------------------------------------------------------------------------------------------------------------------------------------------------------------------------------------------------------------------------------------------------------------------------------------------------------------------------------------------------------------------------------------------------------------------------------------------------------------------------------------------------------------------------------------------------------------------------------------------------------------------------------------------------------------------------------------------------------------------------------------------------------------------------------------------------------------------------------------------------------------------------------------------------------------------------------------------------------------------------------------------------------------------------------------------------------------------------------------------------------------------------------------------------------------------------------------------------------------|---|
| 1 Benington Lake /Mill Creek Dam         | •                    |           |                      |          |                    |          |             |       |       |        |                      |                             |                  |           |                | •         |                 | •                  |                       |              | •                  |            |                  |                  |                                                                                                                                                                                                                                                                                                                                                                                                                                                                                                                                                                                                                                                                                                                                                                                                                                                                                                                                                                                                                                                                                                                                                                                                                                                                                                                                                                                                                                                                                                                                                                                                                                                                                                                                                                                                                                                                                                                                                                                                                                                                                                                                |   |
| 2 Bonneville Lock and Dam                | •                    |           |                      |          |                    |          |             |       |       |        | <b>A</b>             | 4                           |                  | IE        |                |           |                 |                    |                       |              |                    |            |                  |                  |                                                                                                                                                                                                                                                                                                                                                                                                                                                                                                                                                                                                                                                                                                                                                                                                                                                                                                                                                                                                                                                                                                                                                                                                                                                                                                                                                                                                                                                                                                                                                                                                                                                                                                                                                                                                                                                                                                                                                                                                                                                                                                                                |   |
| 3 Chief Joseph Dam / Rufus Woods Lake    |                      |           |                      |          |                    |          |             |       |       |        |                      |                             |                  |           |                | •         |                 |                    | •                     |              | •                  |            |                  |                  |                                                                                                                                                                                                                                                                                                                                                                                                                                                                                                                                                                                                                                                                                                                                                                                                                                                                                                                                                                                                                                                                                                                                                                                                                                                                                                                                                                                                                                                                                                                                                                                                                                                                                                                                                                                                                                                                                                                                                                                                                                                                                                                                |   |
| 4 John Day Lock and Dam / Lake Umatilla  |                      |           |                      |          |                    | lack     | lack        |       |       |        |                      |                             |                  | . 🔼       |                |           |                 |                    |                       |              |                    |            |                  |                  |                                                                                                                                                                                                                                                                                                                                                                                                                                                                                                                                                                                                                                                                                                                                                                                                                                                                                                                                                                                                                                                                                                                                                                                                                                                                                                                                                                                                                                                                                                                                                                                                                                                                                                                                                                                                                                                                                                                                                                                                                                                                                                                                |   |
| 5 Lake Bryan / Little Goose Dam          |                      |           |                      |          |                    |          |             |       |       |        | <b>A</b> 4           |                             |                  |           |                |           |                 | •                  | •                     |              |                    |            |                  |                  |                                                                                                                                                                                                                                                                                                                                                                                                                                                                                                                                                                                                                                                                                                                                                                                                                                                                                                                                                                                                                                                                                                                                                                                                                                                                                                                                                                                                                                                                                                                                                                                                                                                                                                                                                                                                                                                                                                                                                                                                                                                                                                                                |   |
| 6 Lake Sacajawea / Ice Harbor Dam        |                      |           |                      |          |                    | •        | •           |       |       |        |                      |                             |                  |           | )              |           |                 |                    |                       |              |                    |            |                  |                  |                                                                                                                                                                                                                                                                                                                                                                                                                                                                                                                                                                                                                                                                                                                                                                                                                                                                                                                                                                                                                                                                                                                                                                                                                                                                                                                                                                                                                                                                                                                                                                                                                                                                                                                                                                                                                                                                                                                                                                                                                                                                                                                                |   |
| 7 Lake Washington Ship Canal             |                      |           |                      |          |                    |          |             |       |       |        |                      |                             |                  |           |                |           |                 |                    | •                     |              |                    |            |                  |                  |                                                                                                                                                                                                                                                                                                                                                                                                                                                                                                                                                                                                                                                                                                                                                                                                                                                                                                                                                                                                                                                                                                                                                                                                                                                                                                                                                                                                                                                                                                                                                                                                                                                                                                                                                                                                                                                                                                                                                                                                                                                                                                                                |   |
| 8 Lake West / Lower Monumental           |                      |           |                      |          |                    |          |             |       |       |        | <b>A</b> A           |                             |                  |           |                | •         | •               | •                  |                       |              |                    |            |                  |                  |                                                                                                                                                                                                                                                                                                                                                                                                                                                                                                                                                                                                                                                                                                                                                                                                                                                                                                                                                                                                                                                                                                                                                                                                                                                                                                                                                                                                                                                                                                                                                                                                                                                                                                                                                                                                                                                                                                                                                                                                                                                                                                                                |   |
| 9 Lower Granite Lake                     |                      |           |                      |          |                    |          |             |       |       |        | <b>A</b>             | <b>A A</b>                  |                  |           |                |           |                 | •                  | •                     |              |                    |            |                  |                  |                                                                                                                                                                                                                                                                                                                                                                                                                                                                                                                                                                                                                                                                                                                                                                                                                                                                                                                                                                                                                                                                                                                                                                                                                                                                                                                                                                                                                                                                                                                                                                                                                                                                                                                                                                                                                                                                                                                                                                                                                                                                                                                                |   |
| 10 Mud Mountain Dam                      |                      |           |                      |          |                    |          |             |       |       |        | •                    |                             |                  |           |                | •         | •               | •                  |                       |              |                    |            |                  |                  |                                                                                                                                                                                                                                                                                                                                                                                                                                                                                                                                                                                                                                                                                                                                                                                                                                                                                                                                                                                                                                                                                                                                                                                                                                                                                                                                                                                                                                                                                                                                                                                                                                                                                                                                                                                                                                                                                                                                                                                                                                                                                                                                |   |
| 11 The Dalles Lock and Dam / Lake Celilo |                      |           |                      |          |                    |          |             |       |       |        |                      | <b>A A</b>                  | 7 0              |           |                |           | •               |                    | •                     |              |                    |            |                  |                  |                                                                                                                                                                                                                                                                                                                                                                                                                                                                                                                                                                                                                                                                                                                                                                                                                                                                                                                                                                                                                                                                                                                                                                                                                                                                                                                                                                                                                                                                                                                                                                                                                                                                                                                                                                                                                                                                                                                                                                                                                                                                                                                                |   |
| 12 Lake Wallula / McNary Dam             | •                    | •         | •                    | •        | •                  | •        | •           |       | •     |        | •                    |                             |                  |           | )              | •         | •               | •                  | •                     |              | •                  |            |                  |                  |                                                                                                                                                                                                                                                                                                                                                                                                                                                                                                                                                                                                                                                                                                                                                                                                                                                                                                                                                                                                                                                                                                                                                                                                                                                                                                                                                                                                                                                                                                                                                                                                                                                                                                                                                                                                                                                                                                                                                                                                                                                                                                                                |   |